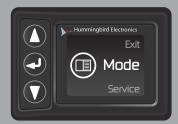

#### Easy-to-navigate menu system...

| Part number                    | HM0D1000                                                                         |
|--------------------------------|----------------------------------------------------------------------------------|
| Input voltage                  | 9 - 32V                                                                          |
| Maximum power consumption      | 1.2W (100mA @ 12V - 50mA @ 24V)                                                  |
| Minimum speed measured         | 3km/h                                                                            |
| Satellite aquisition time      | Less than 38 seconds (50% of the time)<br>Less than 42 seconds (90% of the time) |
| Operating temperature range    | -40 °~ 85 °C                                                                     |
| Display dimensions (H x D x W) | 50 x 18 x 70mm                                                                   |
| Antenna dimensions (H x W)     | 17 x 46mm                                                                        |