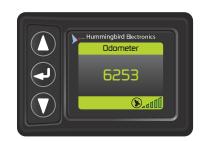

#### HM0D1000

Trailers and caravans aren't usually manufactured with odometers, making it difficult to accurately and easily maintain a log of distance travelled.

The GPS Trailer Odometer is mounted to a camper trailer or caravan to record the distance travelled. It has an easy-to-read screen which notifies the user when a service interval has been reached and comes with a standard GPS bulk head antenna.

An internal buzzer can be set to provide an audible warning of when a defined distance has been reached. There is also the ability to display a trip A or B, to record individual trips travelled.

The GPS Trailer Odometer is perfect for manufacturers, dealerships, rental businesses, service agents and end users.