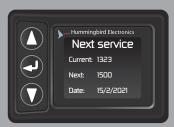

#### Look at the benefits:

- Multi voltage compatible
  - 12 or 24 volt
- Colour digital LCD display
- Programmable service intervals by distance and/or date
- Resettable A and B trips
- Password-protected
- Accurate GPS and GLONASS distance measurement
- Australian designed and manufactured